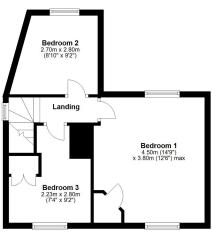

### Ground Floor

#### First Floor

Approx. 35.7 sq. metres (383.9 sq. feet)

Total area: approx. 105.5 sq. metres (1135.2 sq. feet)

We accept no responsibility for any mistake or inaccuracy contained within the floorplan. The floorplan is provided as a guide only and should be taken as an illustration only. The measurements, contents and positioning are approximations only and provided as a guidance tool and not an exact replication of the property.