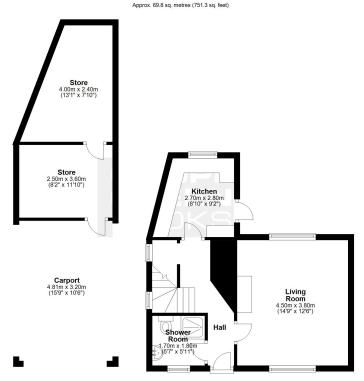

### Ground Floor

#### First Floor

Approx. 35.7 sq. metres (383.9 sq. feet)

Total area: approx. 105.5 sq. metres (1135.2 sq. feet)

We accept no responsibility for any mistake or inaccuracy contained within the floorplan. The floorplan is provided as a guide only and should be taken as an illustration only. The measurements, contents and positioning are approximations only and provided as a guidance tool and not an exact replication of the property.