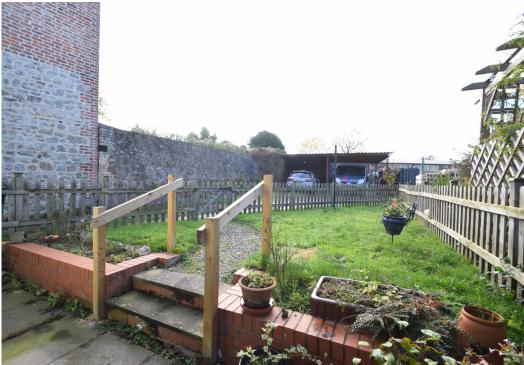

### **KEY FEATURES**

- Entrance hall with understairs store.
- Living/dining room having windows to both the front and rear, as well as a feature open fireplace.
- Kitchen with quarry tiled flooring, feature ceiling beams and a range of fitted units. There is also a stable door connecting to a lovely, covered seating area which connects to the rear garden.
- Downstairs shower room.
- Staircase from hall to landing, where there are 3 bedrooms (2 doubles).
- Oil fired central heating and double-glazed windows.
- Vehicular access to the rear where there is a car port providing private parking and 2 useful stores.
- The southwest facing rear garden is lawned with a good sized paved and partly covered sun terrace.
- Excellent location, just a few minutes' walk from the local supermarket and village store, butchers/ bakers, pubs, and restaurants, medical centre and both primary and secondary schools.
- No onward chain.