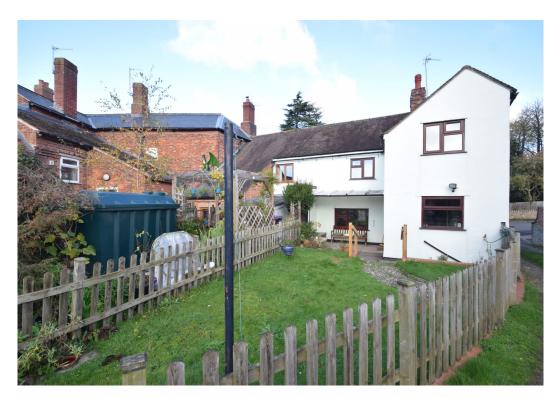

# 1 Manchester Cottages, Pontesbury, SY5 0PX

£240,000 Freehold—3 bedroom end terrace house Coopergreenpooks.co.uk/property/30403

A well-presented end of terrace house providing good accommodation with southwest facing rear garden, conveniently situated in the centre of this very popular village, a short walk from a fantastic range of amenities

### **KEY FEATURES**

- Entrance hall with understairs store.
- Living/dining room having windows to both the front and rear, as well as a feature open fireplace.
- Kitchen with quarry tiled flooring, feature ceiling beams and a range of fitted units. There is also a stable door connecting to a lovely, covered seating area which connects to the rear garden.
- Downstairs shower room.
- Staircase from hall to landing, where there are 3 bedrooms (2 doubles).
- Oil fired central heating and double-glazed windows.
- Vehicular access to the rear where there is a car port providing private parking and 2 useful stores.
- The southwest facing rear garden is lawned with a good sized paved and partly covered sun terrace.
- Excellent location, just a few minutes' walk from the local supermarket and village store, butchers/ bakers, pubs, and restaurants, medical centre and both primary and secondary schools.
- No onward chain.