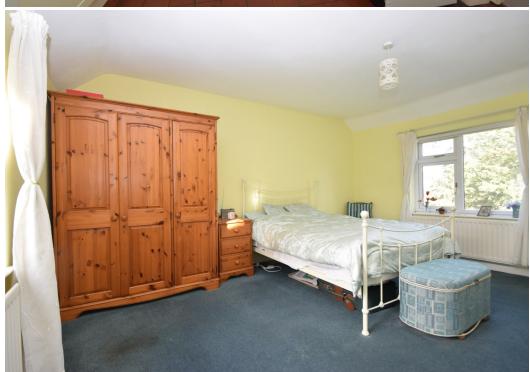

### **KEY FEATURES**

- Entrance hall with understairs store.
- Living/dining room having windows to both the front and rear, as well as a feature open fireplace.
- Kitchen with quarry tiled flooring, feature ceiling beams and a range of fitted units. There is also a stable door connecting to a lovely, covered seating area which connects to the rear garden.
- Downstairs shower room.
- Staircase from hall to landing, where there are 3 bedrooms (2 doubles).
- Oil fired central heating and double-glazed windows.
- Vehicular access to the rear where there is a car port providing private parking and 2 useful stores.
- The southwest facing rear garden is lawned with a good sized paved and partly covered sun terrace.
- Excellent location, just a few minutes' walk from the local supermarket and village store, butchers/ bakers, pubs, and restaurants, medical centre and both primary and secondary schools.
- No onward chain.