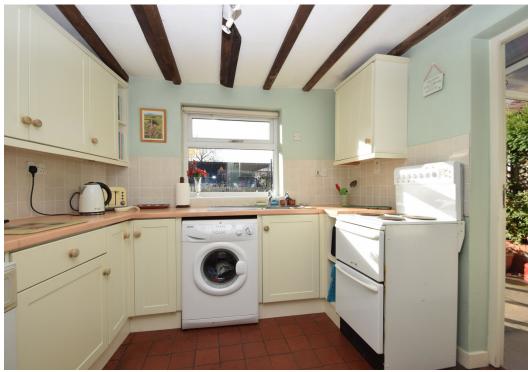

### **KEY FEATURES**

- Entrance hall with understairs store.
- Living/dining room having windows to both the front and rear, as well as a feature open fireplace.
- Kitchen with quarry tiled flooring, feature ceiling beams and a range of fitted units. There is also a stable door connecting to a lovely, covered seating area which connects to the rear garden.
- Downstairs shower room.
- Staircase from hall to landing, where there are 3 bedrooms (2 doubles).
- Oil fired central heating and double-glazed windows.
- Vehicular access to the rear where there is a car port providing private parking and 2 useful stores.
- The southwest facing rear garden is lawned with a good sized paved and partly covered sun terrace.
- Excellent location, just a few minutes' walk from the local supermarket and village store, butchers/ bakers, pubs, and restaurants, medical centre and both primary and secondary schools.
- No onward chain.