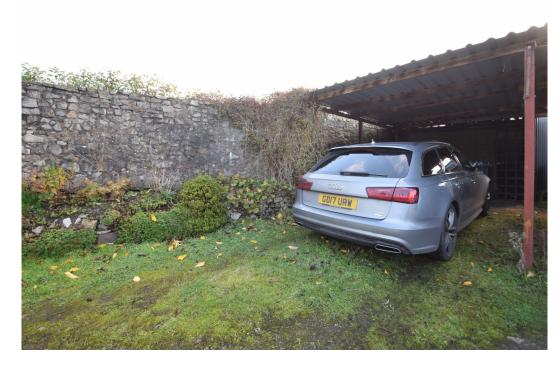

### **KEY FEATURES**

- Entrance hall with understairs store.
- Living/dining room having windows to both the front and rear, as well as a feature open fireplace.
- Kitchen with quarry tiled flooring, feature ceiling beams and a range of fitted units. There is also a stable door connecting to a lovely, covered seating area which connects to the rear garden.
- Downstairs shower room.
- Staircase from hall to landing, where there are 3 bedrooms (2 doubles).
- Oil fired central heating and double-glazed windows.
- Vehicular access to the rear where there is a car port providing private parking and 2 useful stores.
- The southwest facing rear garden is lawned with a good sized paved and partly covered sun terrace.
- Excellent location, just a few minutes' walk from the local supermarket and village store, butchers/ bakers, pubs, and restaurants, medical centre and both primary and secondary schools.
- No onward chain.