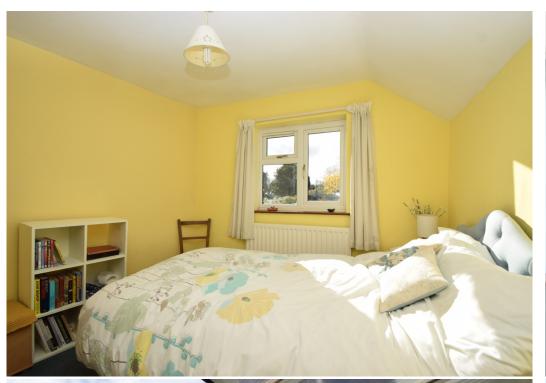

### **KEY FEATURES**

- Entrance hall with understairs store.
- Living/dining room having windows to both the front and rear, as well as a feature open fireplace.
- Kitchen with quarry tiled flooring, feature ceiling beams and a range of fitted units. There is also a stable door connecting to a lovely, covered seating area which connects to the rear garden.
- Downstairs shower room.
- Staircase from hall to landing, where there are 3 bedrooms (2 doubles).
- Oil fired central heating and double-glazed windows.
- Vehicular access to the rear where there is a car port providing private parking and 2 useful stores.
- The southwest facing rear garden is lawned with a good sized paved and partly covered sun terrace.
- Excellent location, just a few minutes' walk from the local supermarket and village store, butchers/ bakers, pubs, and restaurants, medical centre and both primary and secondary schools.
- No onward chain.