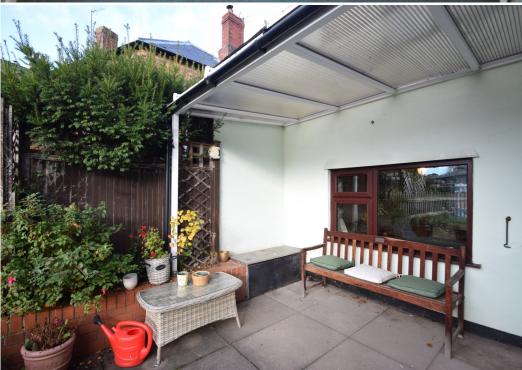

### **KEY FEATURES**

- Entrance hall with understairs store.
- Living/dining room having windows to both the front and rear, as well as a feature open fireplace.
- Kitchen with quarry tiled flooring, feature ceiling beams and a range of fitted units. There is also a stable door connecting to a lovely, covered seating area which connects to the rear garden.
- Downstairs shower room.
- Staircase from hall to landing, where there are 3 bedrooms (2 doubles).
- Oil fired central heating and double-glazed windows.
- Vehicular access to the rear where there is a car port providing private parking and 2 useful stores.
- The southwest facing rear garden is lawned with a good sized paved and partly covered sun terrace.
- Excellent location, just a few minutes' walk from the local supermarket and village store, butchers/ bakers, pubs, and restaurants, medical centre and both primary and secondary schools.
- No onward chain.