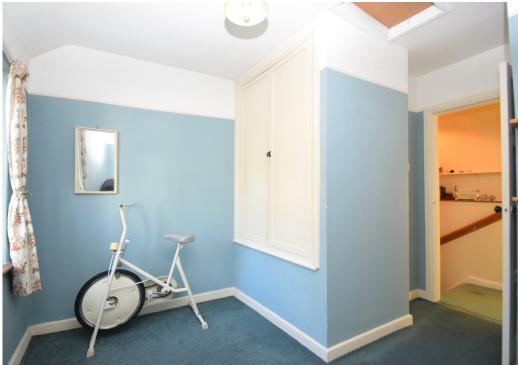

### **KEY FEATURES**

- Entrance hall with understairs store.
- Living/dining room having windows to both the front and rear, as well as a feature open fireplace.
- Kitchen with quarry tiled flooring, feature ceiling beams and a range of fitted units. There is also a stable door connecting to a lovely, covered seating area which connects to the rear garden.
- Downstairs shower room.
- Staircase from hall to landing, where there are 3 bedrooms (2 doubles).
- Oil fired central heating and double-glazed windows.
- Vehicular access to the rear where there is a car port providing private parking and 2 useful stores.
- The southwest facing rear garden is lawned with a good sized paved and partly covered sun terrace.
- Excellent location, just a few minutes' walk from the local supermarket and village store, butchers/ bakers, pubs, and restaurants, medical centre and both primary and secondary schools.
- No onward chain.