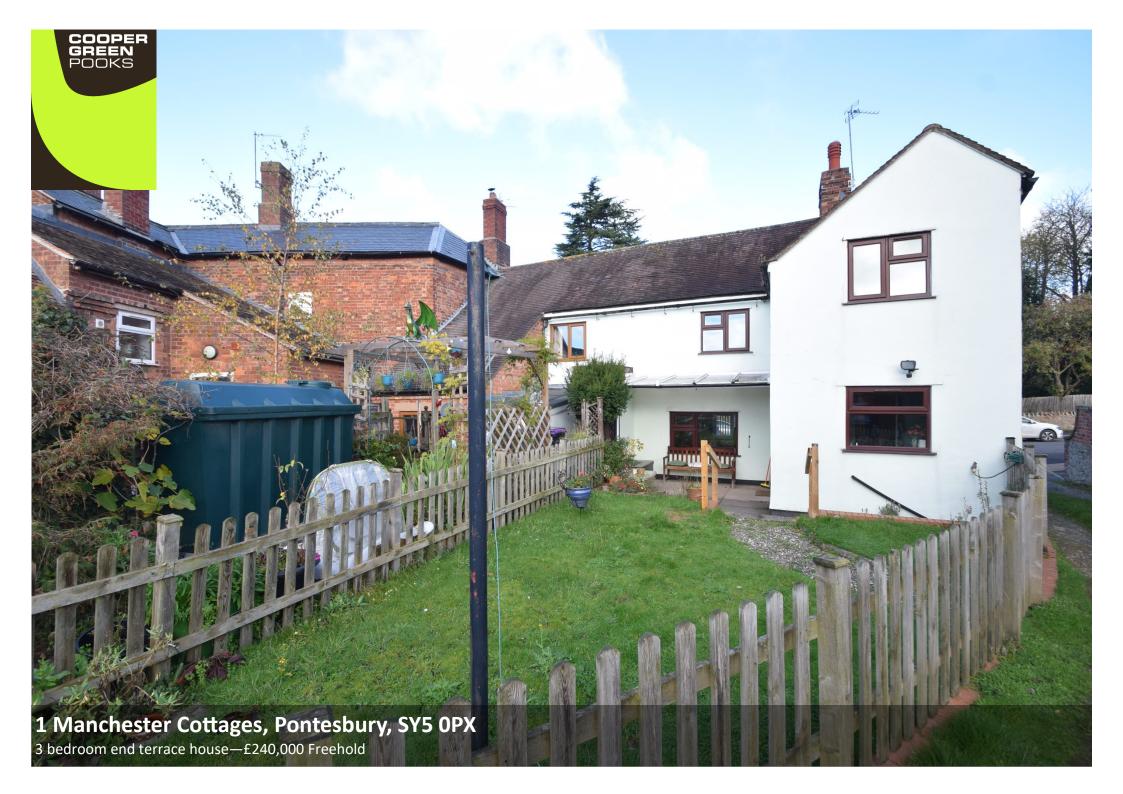

# 1 Manchester Cottages, Pontesbury, SY5 0PX

£240,000 Freehold—3 bedroom end terrace house Coopergreenpooks.co.uk/property/30403

A well-presented end of terrace house providing good accommodation with southwest facing rear garden, conveniently situated in the centre of this very popular village, a short walk from a fantastic range of amenities

### **KEY FEATURES**

- Entrance hall with understairs store.
- Living/dining room having windows to both the front and rear, as well as a feature open fireplace.
- Kitchen with quarry tiled flooring, feature ceiling beams and a range of fitted units. There is also a stable door connecting to a lovely, covered seating area which connects to the rear garden.
- Downstairs shower room.
- Staircase from hall to landing, where there are 3 bedrooms (2 doubles).
- Oil fired central heating and double-glazed windows.
- Vehicular access to the rear where there is a car port providing private parking and 2 useful stores.
- The southwest facing rear garden is lawned with a good sized paved and partly covered sun terrace.
- Excellent location, just a few minutes' walk from the local supermarket and village store, butchers/ bakers, pubs, and restaurants, medical centre and both primary and secondary schools.
- No onward chain.