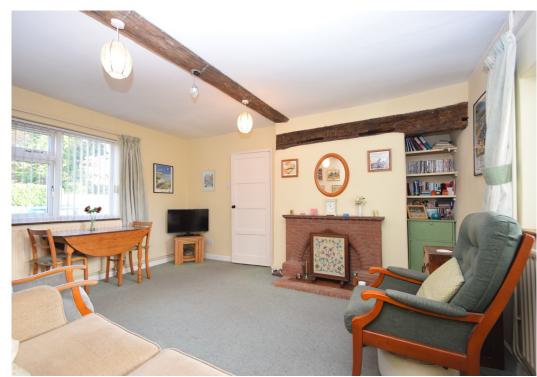

### **KEY FEATURES**

- Entrance hall with understairs store.
- Living/dining room having windows to both the front and rear, as well as a feature open fireplace.
- Kitchen with quarry tiled flooring, feature ceiling beams and a range of fitted units. There is also a stable door connecting to a lovely, covered seating area which connects to the rear garden.
- Downstairs shower room.
- Staircase from hall to landing, where there are 3 bedrooms (2 doubles).
- Oil fired central heating and double-glazed windows.
- Vehicular access to the rear where there is a car port providing private parking and 2 useful stores.
- The southwest facing rear garden is lawned with a good sized paved and partly covered sun terrace.
- Excellent location, just a few minutes' walk from the local supermarket and village store, butchers/ bakers, pubs, and restaurants, medical centre and both primary and secondary schools.
- No onward chain.