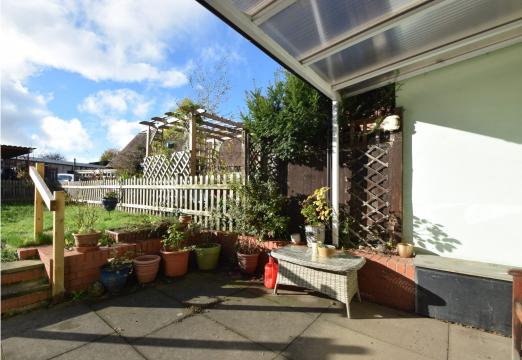

### **KEY FEATURES**

- Entrance hall with understairs store.
- Living/dining room having windows to both the front and rear, as well as a feature open fireplace.
- Kitchen with quarry tiled flooring, feature ceiling beams and a range of fitted units. There is also a stable door connecting to a lovely, covered seating area which connects to the rear garden.
- Downstairs shower room.
- Staircase from hall to landing, where there are 3 bedrooms (2 doubles).
- Oil fired central heating and double-glazed windows.
- Vehicular access to the rear where there is a car port providing private parking and 2 useful stores.
- The southwest facing rear garden is lawned with a good sized paved and partly covered sun terrace.
- Excellent location, just a few minutes' walk from the local supermarket and village store, butchers/ bakers, pubs, and restaurants, medical centre and both primary and secondary schools.
- No onward chain.